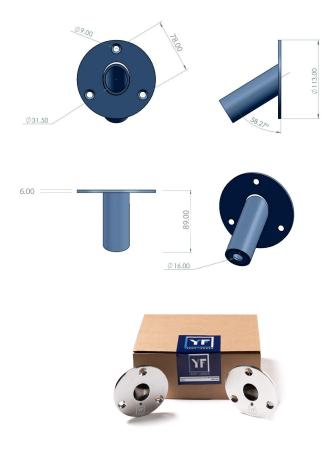

Technical Specifications: Material: Stainless steel (polished finish) Base diameter: Ø 113.00 mm Inclination angle: 58.27° Central hole diameter (internal): Ø 31.50 mm Mounting hole diameter: Ø 9.00 mm Base height (axle): 113.00 mm Insertion tube diameter: Ø 16.00 mm